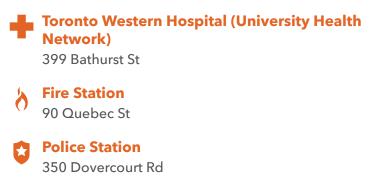

### SAFETY

With safety facilities in the area, help is always close by. Facilities near this home include a fire station, a police station, and a hospital within 1.86km.