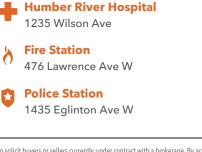

# SAFETY

With safety facilities in the area, help is always close by. Facilities near this home include a fire station, a police station, and a hospital within 2.91km.

Disclaimer: These materials have been prepared for kim@kimkehoe.com and are not intended to solicit buyers or sellers currently under contract with a brokerage. By accessing this information you have agreed to our terms of HoodQ service, which are hereby incorporated by reference. This information may contain errors and omissions. You are not permitted to rely on the contents of this information and must take steps to independently verify its contents with the appropriate authorities (school boards, governments etc.). As a recipient of this information, you agree not to hold us, our licensors or the owners of the information liable for any damages, howsoever caused.