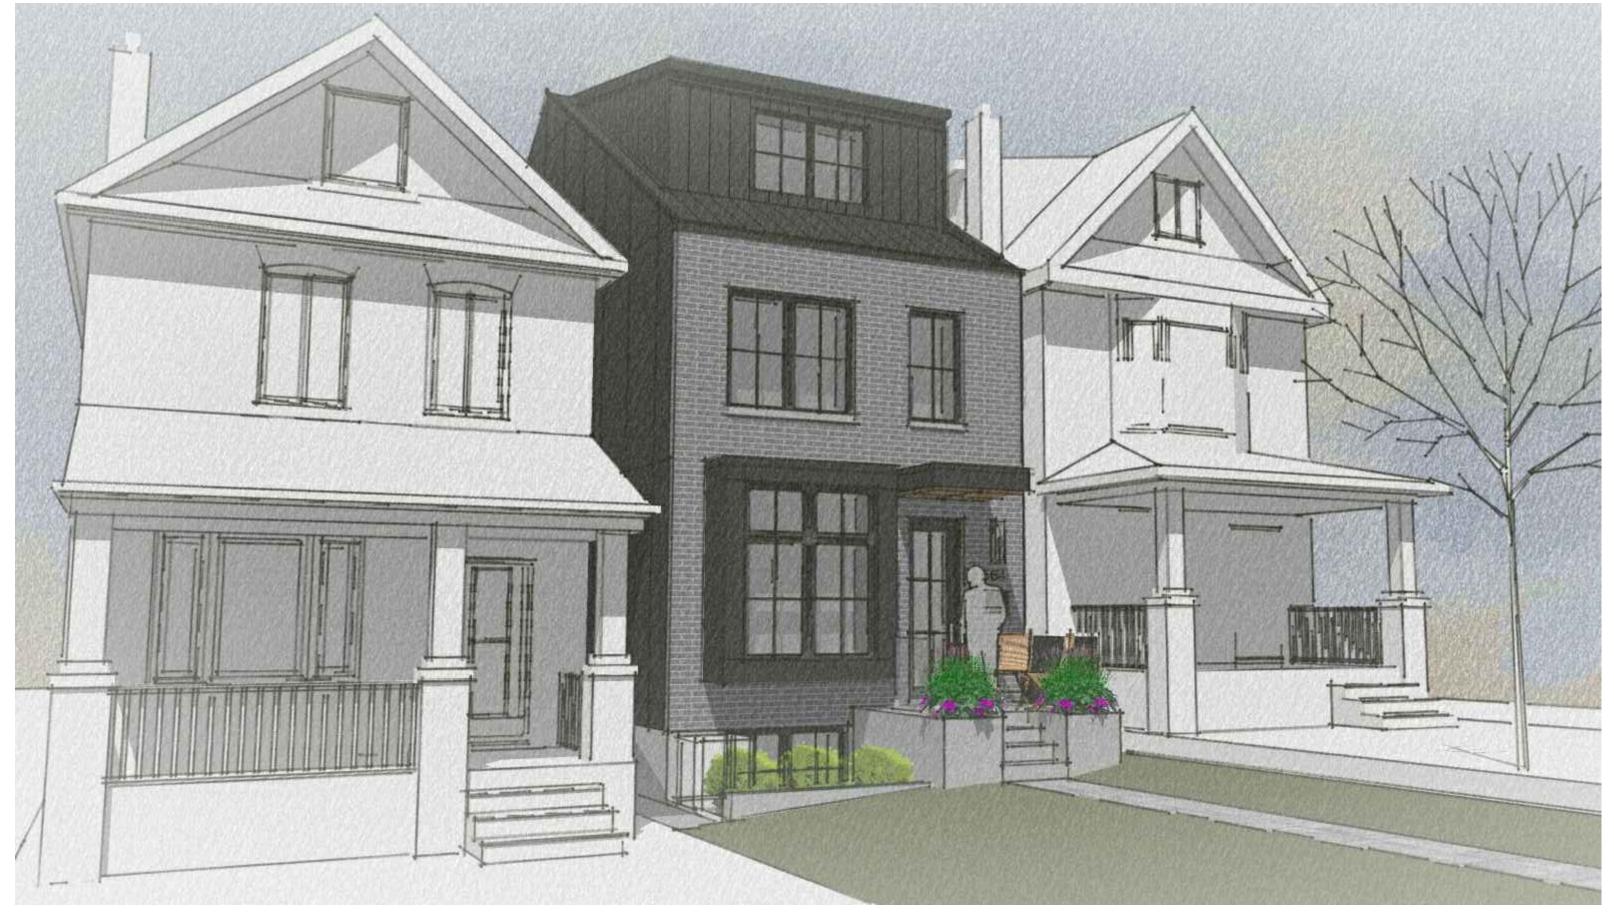

PROJECT: 564 BERESFORD AVENUE
PHASE: DESIGN DEVELOPMENT
DATE: 2019-07-17
ISSUE: PRICING REVIEW

3/16" = 1'-0"

EXTERIOR CONCEPTS - SOUTH EAST VIEW

01

A903
DRAWING NO.

PRELIMINARY -NOT FOR CONSTRUCTION This drawing is copyright and exclusive property of the architect. Do not scale this drawing. This drawing may not be reproduced without permission of the architect. The general contractor shall verify all dimensions, datums and levels prior to the commencement of work. All errors and ommissions shall be reported immediately to the architect.