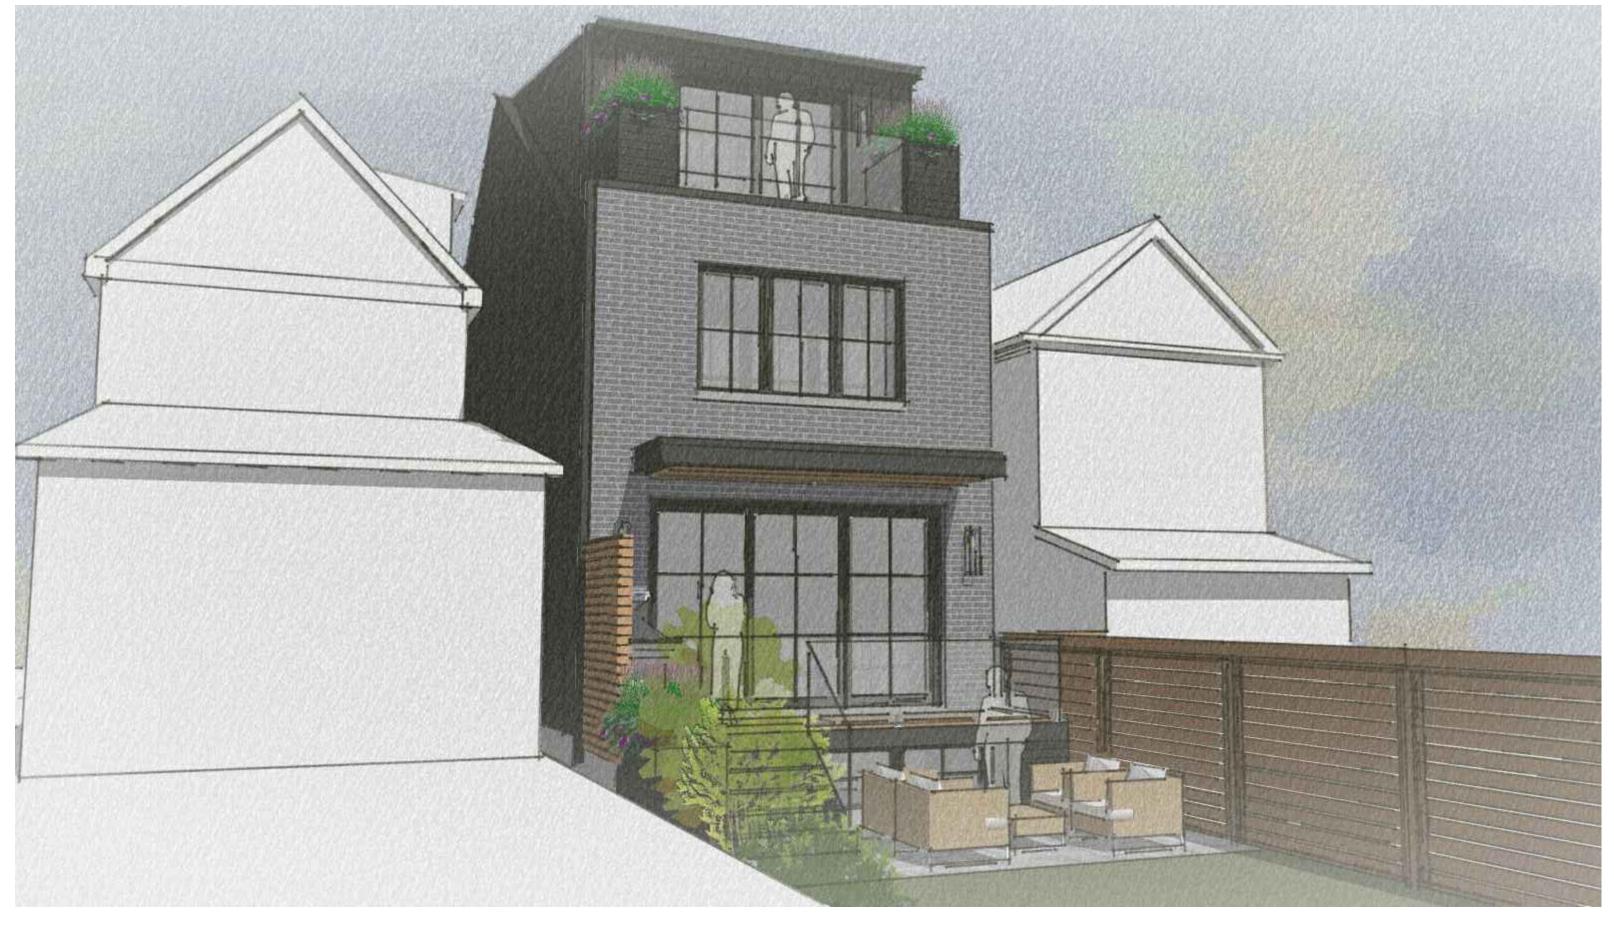

PROJECT: 564 BERESFORD AVENUE
PHASE: DESIGN DEVELOPMENT
DATE: 2019-07-17
ISSUE: PRICING REVIEW
SCALE: 3/16" = 1'-0"

EXTERIOR CONCEPTS - SOUTH WEST VIEW

01

A906
DRAWING NO.

PRELIMINARY -NOT FOR CONSTRUCTION This drawing is copyright and exclusive property of the architect. Do not scale this drawing. This drawing may not be reproduced without permission of the architect. The general contractor shall verify all dimensions, datums and levels prior to the commencement of work. All errors and ommissions shall be reported immediately to the architect.