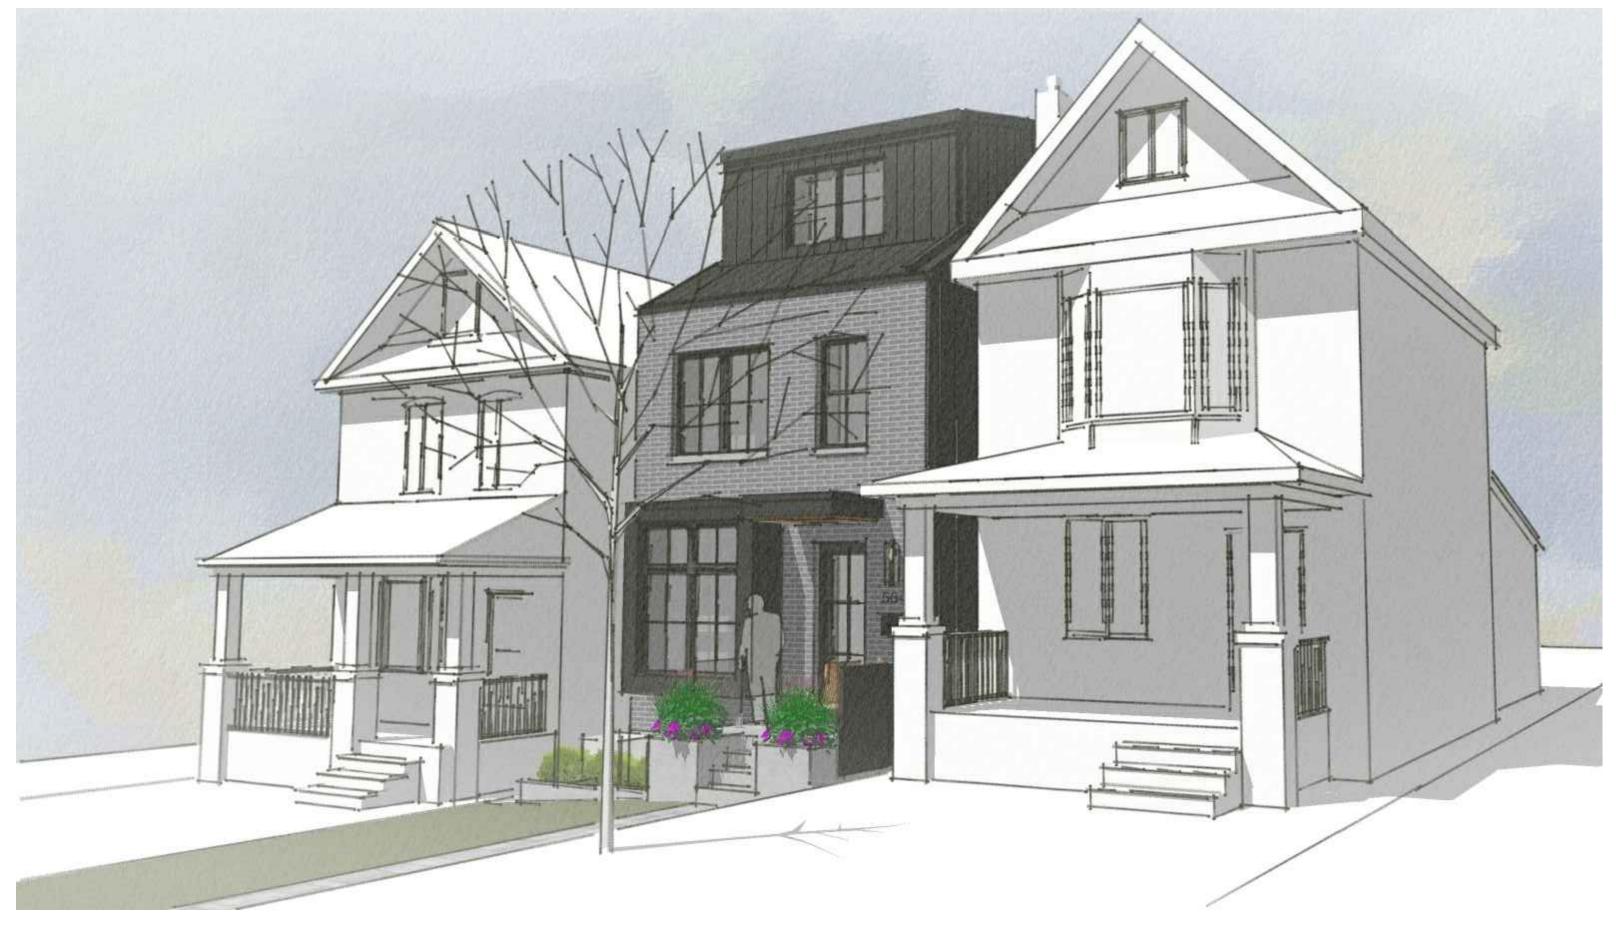

PROJECT: 564 BERESFORD AVENUE
PHASE: DESIGN DEVELOPMENT
DATE: 2019-07-17
ISSUE: PRICING REVIEW
SCALE: 3/16" = 1'-0"

EXTERIOR CONCEPTS - NORTH EAST VIEW

O1

A902 DRAWING NO.

PRELIMINARY -NOT FOR CONSTRUCTION This drawing is copyright and exclusive property of the architect. Do not scale this drawing. This drawing may not be reproduced without permission of the architect. The general contractor shall verify all dimensions, datums and levels prior to the commencement of work. All errors and ommissions shall be reported immediately to the architect.