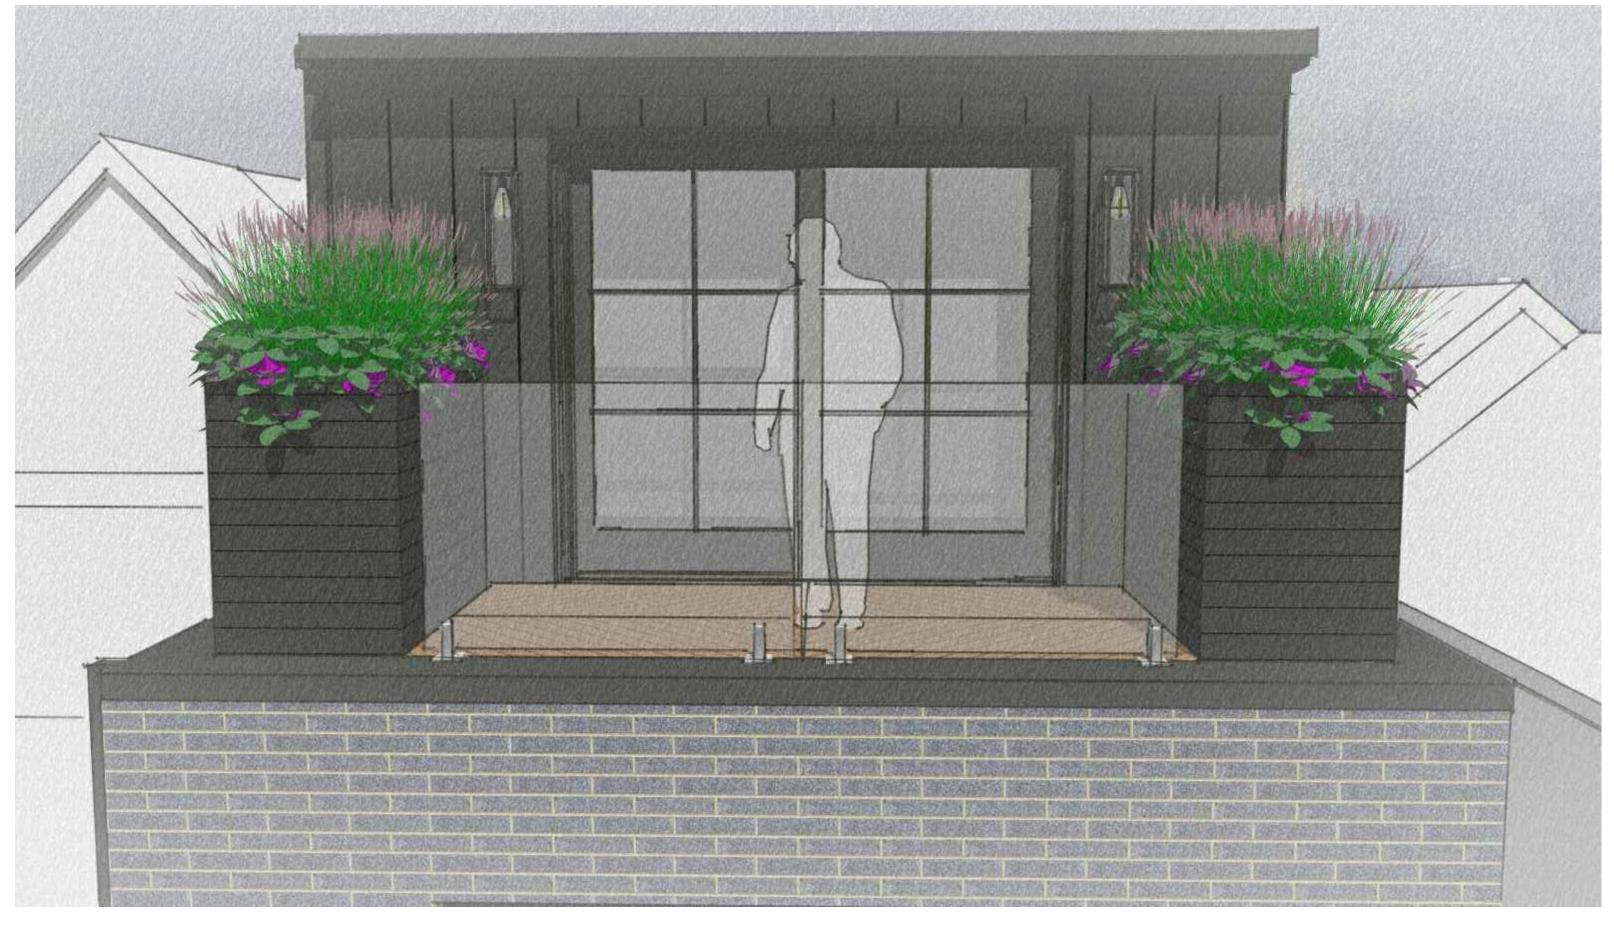

PROJECT: 564 BERESFORD AVENUE
PHASE: DESIGN DEVELOPMENT
DATE: 2019-07-17
ISSUE: PRICING REVIEW
SCALE: 3/16" = 1'-0"

EXTERIOR CONCEPTS - WEST ROOF DECK

O1

A910 DRAWING NO.