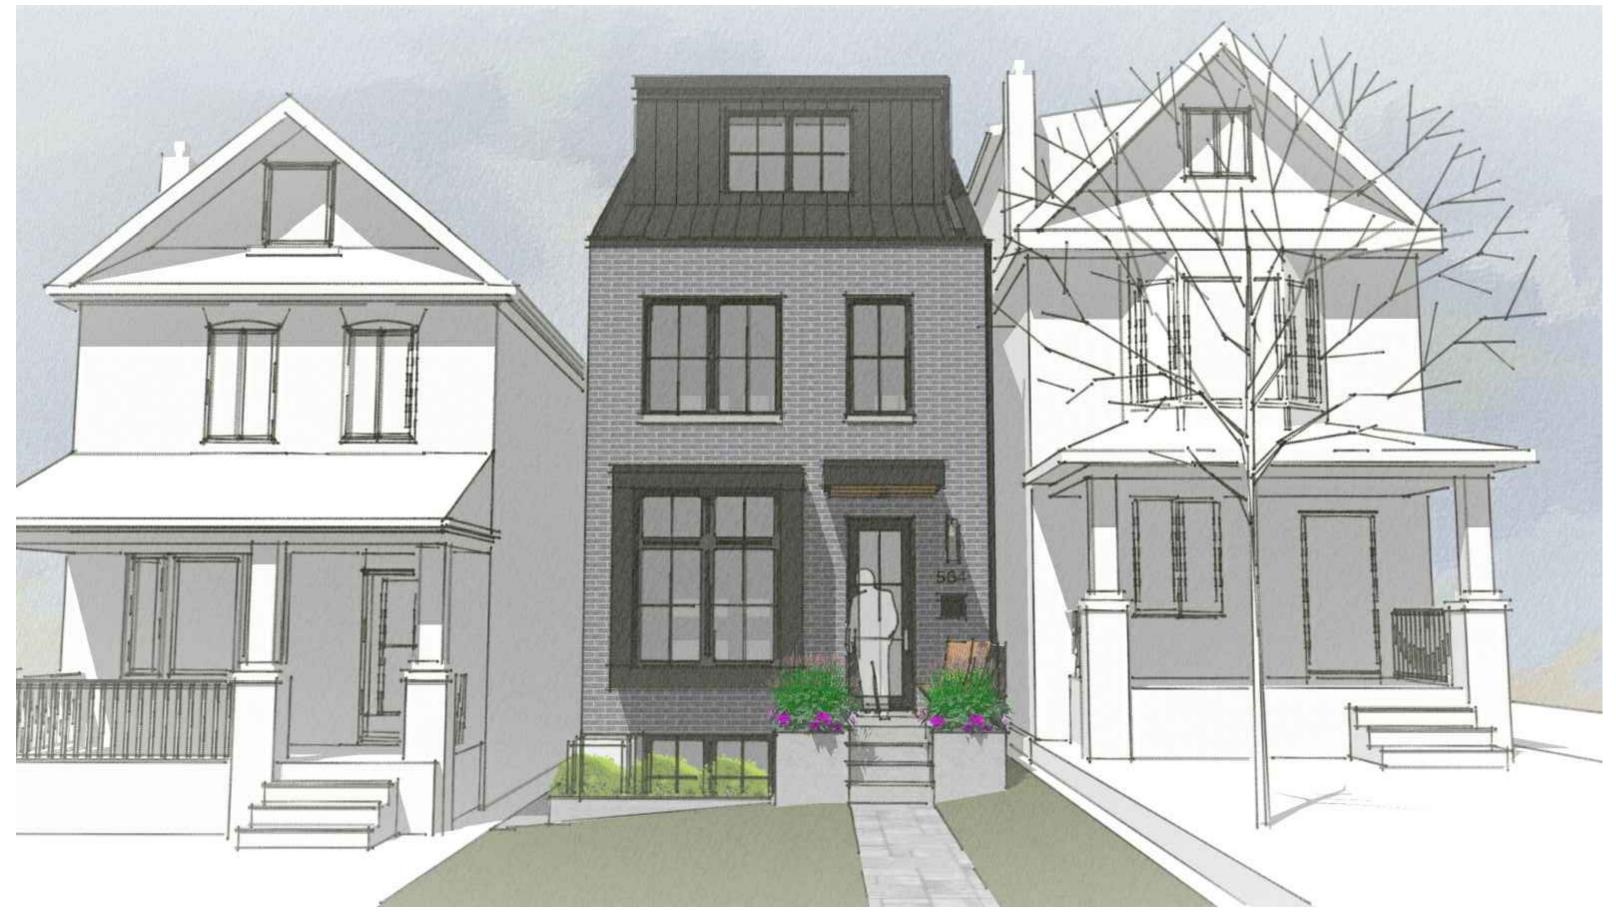

PROJECT: 564 BERESFORD AVENUE
PHASE: DESIGN DEVELOPMENT
DATE: 2019-07-17
ISSUE: PRICING REVIEW
SCALE: 3/16" = 1'-0"

EXTERIOR CONCEPTS - EAST VIEW

O1

A901
DRAWING NO.

PRELIMINARY -NOT FOR CONSTRUCTION This drawing is copyright and exclusive property of the architect. Do not scale this drawing. This drawing may not be reproduced without permission of the architect. The general contractor shall verify all dimensions, datums and levels prior to the commencement of work. All errors and ommissions shall be reported immediately to the architect.