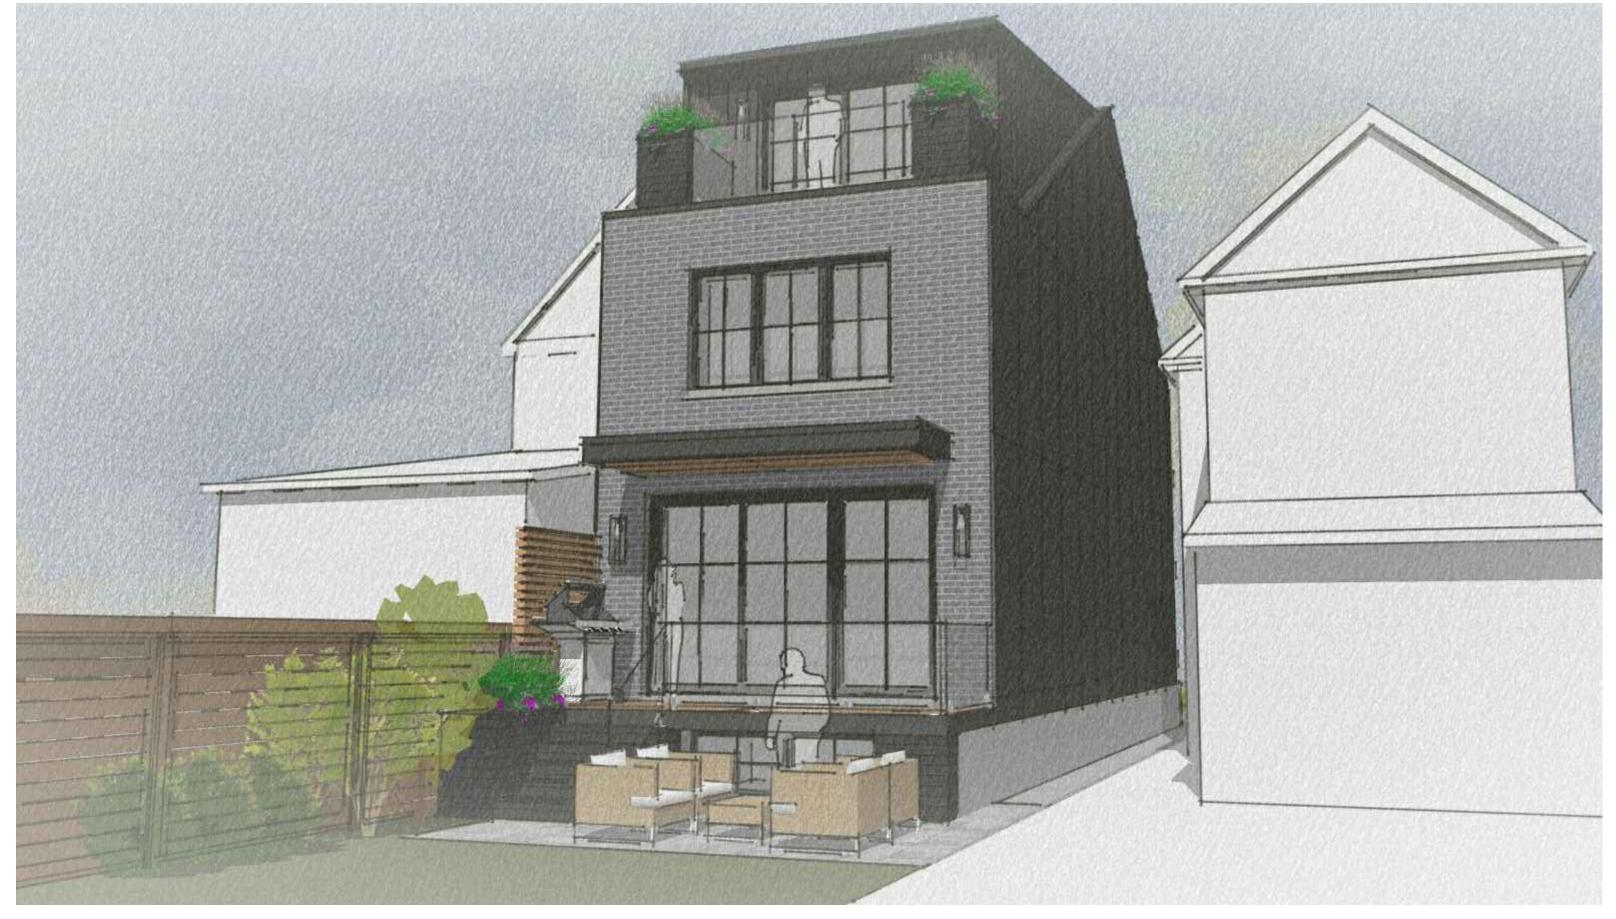

PROJECT: 564 BERESFORD AVENUE
PHASE: DESIGN DEVELOPMENT
DATE: 2019-07-17
ISSUE: PRICING REVIEW
SCALE: 3/16" = 1'-0"

EXTERIOR CONCEPTS - MAIN FLOOR PATIO

O1

A909
DRAWING NO.

PRELIMINARY -NOT FOR CONSTRUCTION This drawing is copyright and exclusive property of the architect. Do not scale this drawing. This drawing may not be reproduced without permission of the architect. The general contractor shall verify all dimensions, datums and levels prior to the commencement of work. All errors and ommissions shall be reported immediately to the architect.