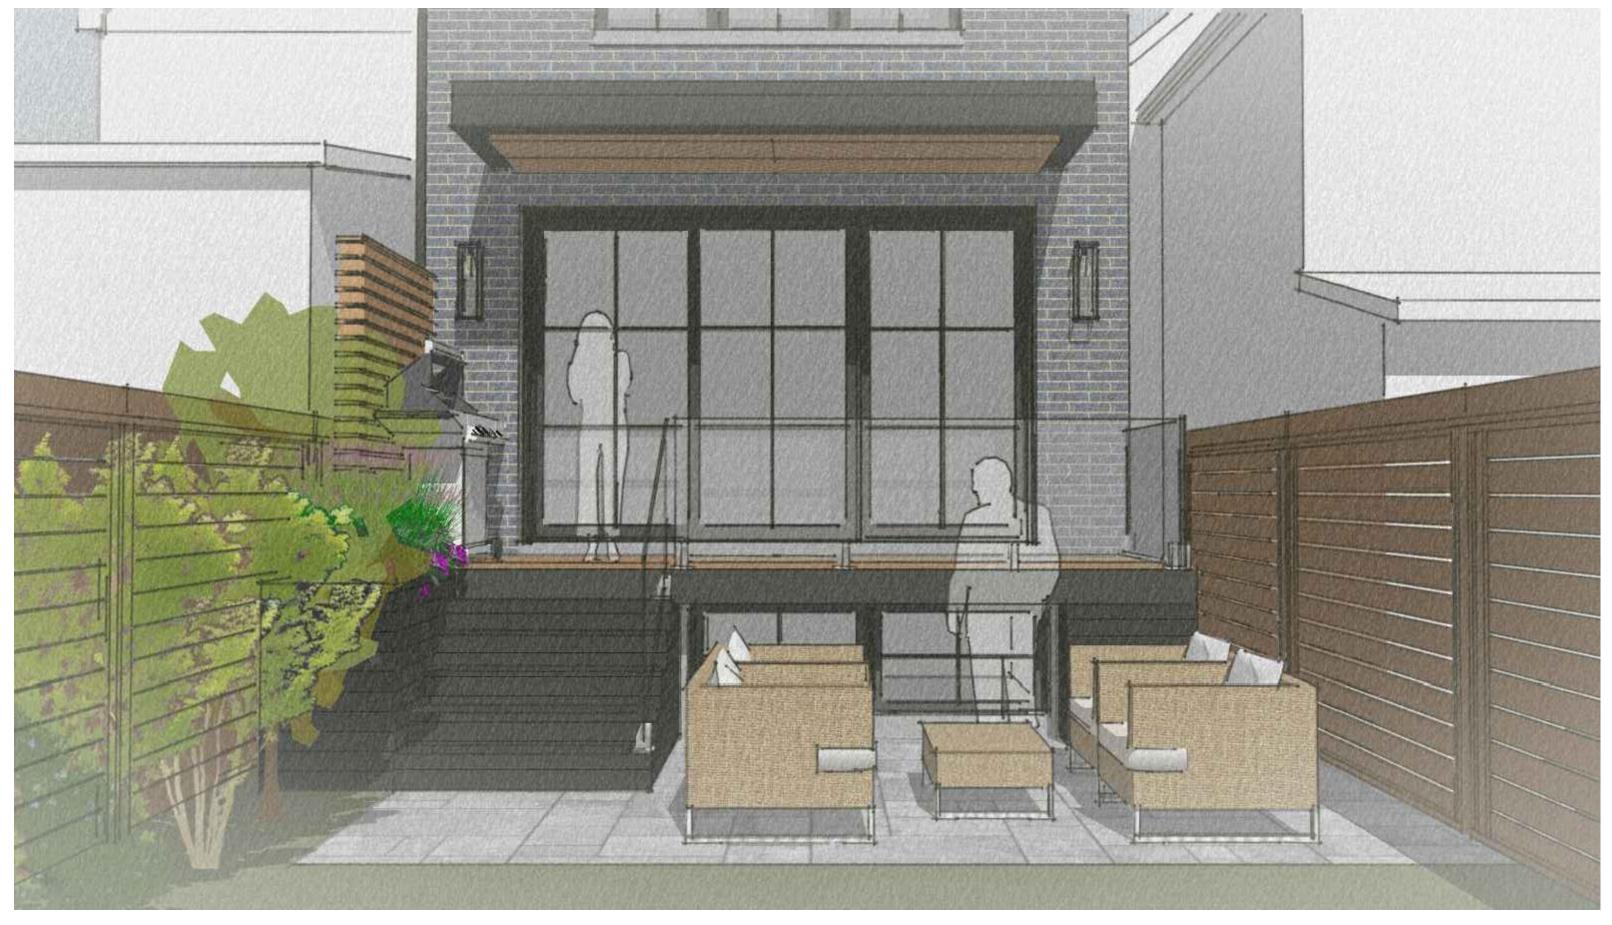

PROJECT: 564 BERESFORD AVENUE
PHASE: DESIGN DEVELOPMENT
DATE: 2019-07-17
ISSUE: PRICING REVIEW
SCALE: 3/16" = 1'-0"

EXTERIOR CONCEPTS - MAIN FLOOR PATIO

O1

A909
DRAWING NO.

PRELIMINARY -NOT FOR CONSTRUCTION This drawing is copyright and exclusive property of the architect. Do not scale this drawing. This drawing may not be reproduced without permission of the architect. The general contractor shall verify all dimensions, datums and levels prior to the commencement of work. All errors and ommissions shall be reported immediately to the architect.